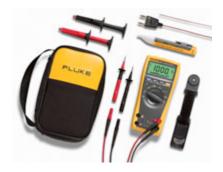

## FLUKE 179/1AC2 Rugged Multimeter and Non-Contact Voltage Detector Combo Kit

Rugged 1000V CATIII multimeter with industrial strength test lead sets plus a noncontact voltage detector - all in a sleek, durable carrying case. Designed to meet the demands of the Electronic's Professional.

## Includes:

- Fluke 179 True RMS Digital Multimeter with backlight
- Fluke 1ACII Non-Contact Voltage Tester
- Fluke TL224 Silicone Test Leads
- Fluke TP220 Industrial Test Probes
- Fluke AC220 Heavy Duty Alligator Clips
- Fluke 80BK Integrated Temperature Probe
- Fluke C35 lightweight soft carrying case
- TPAK Magnetic Hanger