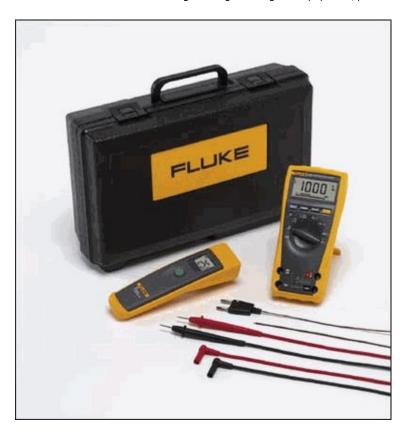

## FLUKE 179/61 Industrial Multimeter and Infrared Thermometer Combo Kit

## **Multimeter and Infrared Thermometer Combo Kit**

Created for industrial, HVAC, and facility maintenance. Rugged true-rms multimeter with a built-in thermometer to troubleshoot electrical and electromechanical problems plus a laser guided, non-contact infrared thermometer for measuring rotating or energized equipment, packed in a durable carrying case.

## Fluke 179 True-rms Digital Multimeter with Temperature

- True-rms voltage and current in a rugged package
- 1000 V ac and dc ranges
- Larger, easy-to-read display
- 0.09 % accuracy. 3 times better than the original Fluke 70 Series
- Backlight for use in dark areas
- Current measurements to 10 A, 20 A for 30 sec.
- Resistance and continuity
- Frequency and capacitance
- Min/Max to capture intermittent readings
- Built in thermometer probe included
- Attach to steel surfaces with optional TPAK magnetic hanging kit
- 1000 V CAT III electrical safety rating
- Limited lifetime warranty

## Fluke 61 Infrared Thermometer

- Safely measure temperature on rotating or energized equipment
- Bright laser beam provides easy targeting
- Simple to use
- Shock-absorbing holster increases ruggedness
- Celsius or Fahrenheit readout
- 0.2 °C (0.5 °F) resolution for precise readings
- Backlight for use in dark areas
- Automatic sleep mode extends battery life
- Alkaline batteries provide 4000 typical measurements