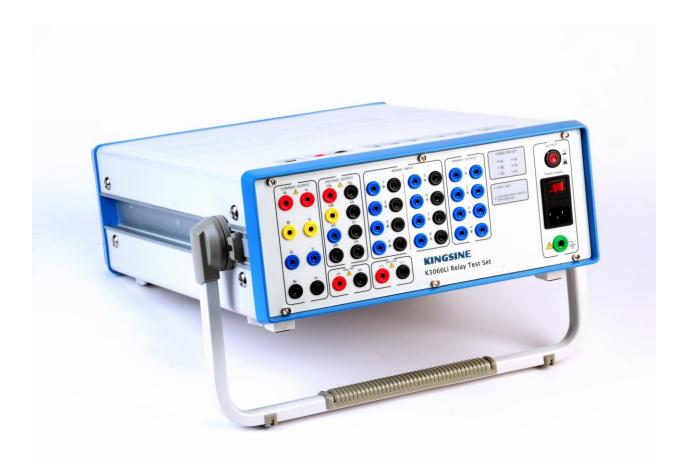

## KINGSINE K3066Li Protection Relay Test Set

K30 series relay tester is extremely design for overseas user, with Friendly PC software as your need, unique features and functions helps you all the way!

- 1. Unique self-protection system assure the powerful protection when instrument is operating, automatic stop the output when the network is abnormal;
- 2. Unique power switch and amplifier technology, so the output precision and power efficiency and factor are increased, which conforms to international tendency of energy save and environmental protection;
- 3. With alarm function of housing grounding testing and external voltage input, to guaranty personal security;
- 4. Two in one of meter and source, with function of both internal and external testing, self-calibration, oscillograph, and the duration of each oscillograph reaches 50S (optional function);
- 5. Offer independent Aux. DC to tested devices, 0 ~ 300V/0.6A (Poleless and adjustable);

- 6. Function of transducer and energy meter testing (optional function);
- 7. Testing interface offer unique output monitoring function and Pre-curve-tracing function, helps more on the spot analysis;