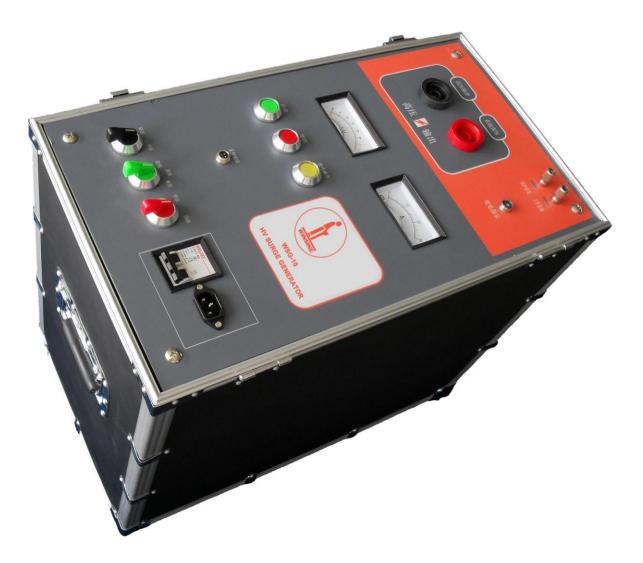

The WSG10 weight is light, high output voltage is its greatest feature, greatly improving the use of portable field, leave the scene of mobile heavy. Specially regarding when cable fault test and pinpointing has provided the high-voltage power supply, substituted has needed to use 65 kilogram testing transformers and the operation box, simultaneously has also solved when the testing cable troublesome scene wiring question.

## Features and Benefits

- Customize the required voltage, Intelligent control boost
- With a single discharge, periodic discharge function
- Dual-protection technology, automatic release of residual charge
- Boost, rectifier, discharge device integration built-in instrument case, when test short distance breakdown is not disturbed
- Built-in capacitor
- Small size, light weight, convenience carries