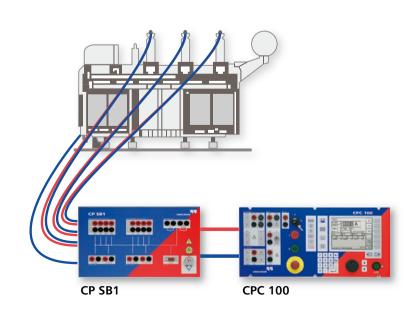

#### Fully automated 3-phase transformer testing

Measurements of ratio, winding resistance and the tap changer became comfortable with the CP SB1. As an accessory to the CPC 100, testing of power transformers over all taps and phases is fully automated. Time-consuming rewiring in-between measurements can be avoided.

#### Features

- > Multiplexes the CPC 100 outputs to all phases of a power transformer and vice versa
- > Quickly discharges the transformer between measurements
- > Operates the tap changer, so measurements can be performed without the need for user interaction